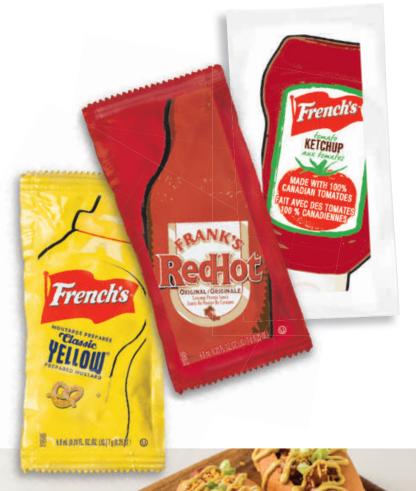

## **PACKETS!**

Condiment packets help you control labour and food costs, while offering greater ease and convenience for your patrons. And now you can save more money when you serve the brands your patrons know and love.

| PRODUCT               | UNIT<br>SIZE | FORMAT    | CASE<br>CODE |
|-----------------------|--------------|-----------|--------------|
| French's® Ketchup     | 8 mL         | 1500/case | 56200-96188  |
| French's® Ketchup     | 8 mL         | 500/case  | 56200-96535  |
| French's® Mustard     | 6.8 mL       | 500/case  | 56200-96536  |
| Frank's RedHot® Sauce | 6.8 mL       | 200/case  | 56200-95123  |