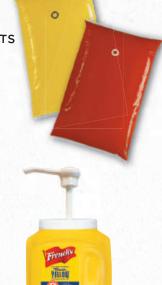

#### **POUCHES ARE BIG ON BENEFITS**

- Sanitary
- Labour Savings
- High Yield
- · Less Packaging Waste
- Efficient

#### PERFECTLY SIZED!

This handy 2.9 L foodservice square tub is genius! Perfect for pumping by patrons, or using in your kitchen. Pour straight from the container, or switch to the pump top.

For more dispenser information visit ClubHouseForChefs.ca/Products/Brands/Frenchs. Please refer to the specific equipment number below when ordering dispensers, or the UPC code below when ordering product pouches.

| ORDERING INFORMATION                    | UPC         | PACK/SIZE | DISPENSER EQUIPMENT<br>NUMBER |
|-----------------------------------------|-------------|-----------|-------------------------------|
| FRENCH'S* Classic Yellow* Mustard Pouch | 41500-81848 | 2/5.67 L  | 07724                         |
| FRENCH'S® Classic Tomato Ketchup Pouch  | 56200-96574 | 2/6 L     | 07723                         |
| FRENCH'S" Classic Yellow Mustard Tub    | 56200-82186 | 2/2.9 L   | call to order pump top        |