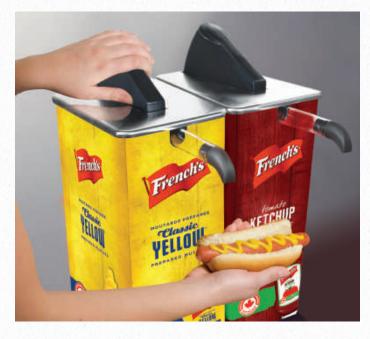

## SMOOTH SERVING.

Add efficiency and convenience with French's Foodservice pouches and Flavour Pump Station dispensers.

#### **DISPENSER EQUIPMENT ATTRIBUTES**

- Convenient
- Precise
- Safe
- Durable

| ORDERING INFORMATION                    | UPC         | PACK/SIZE | DISPENSER EQUIPMENT<br>NUMBER |
|-----------------------------------------|-------------|-----------|-------------------------------|
| FRENCH'S* Classic Yellow* Mustard Pouch | 41500-81848 | 2/5.67 L  | 07724                         |
| FRENCH'S® Classic Tomato Ketchup Pouch  | 56200-96574 | 2/6 L     | 07723                         |
| FRENCH'S" Classic Yellow Mustard Tub    | 56200-82186 | 2/2.9 L   | call to order pump top        |