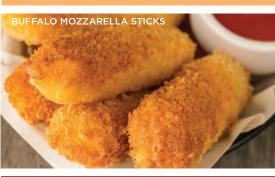

#### LAWRY'S BUFFALO WINGS SEASONING

# SPREAD YOUR WINGS FOR ENDLESS FLAVOUR COMBINATIONS

Lawry's Wings Seasonings are for so much more than just wings.

These unique seasoning blends create a delicious, crispy coating that's bursting with flavou

Once item is freshly cooked and hot from the deep-fryer, oven or grill,

simply shake and toss in seasoning for big, bold flavour your guests are craving.

Flip over for more ways to quickly create signature wing flavours for your menu