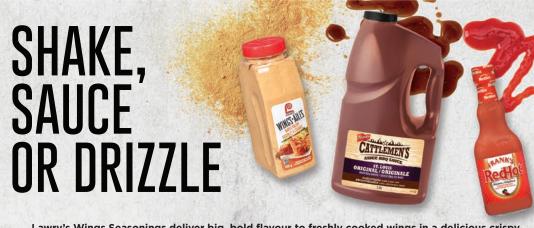

Lawry's Wings Seasonings deliver big, bold flavour to freshly cooked wings in a delicious crispy coating. Just toss in the seasoning, then either sauce or drizzle with Cattlemen's® BBQ Sauce or Frank's RedHot® Sauce to quickly create signature wing flavours.

# HESE WINNING COMBINATIONS:

Toss 1 lb of naked or breaded wings in 1 tbsp of Lawry's Wings Seasoning, then drizzle with: 2 ounces of Cattlemen's® BBQ Sauce OR 2 ounces of Frank's RedHot® Sauce.