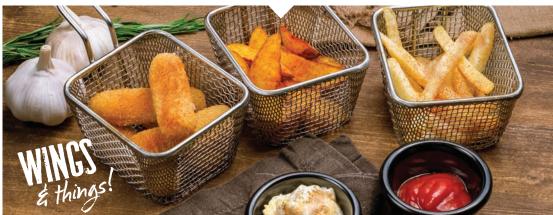

# SPREAD YOUR WINGS FOR ENDLESS FLAVOUR COMBINATIONS

Lawry's Wings Seasonings are for so much more than just wings.

These unique seasoning blends create a delicious, crispy coating that's bursting with flavou

Once item is freshly cooked and hot from the deep-fryer, oven or grill,

simply shake and toss in seasoning for big, bold flavour your guests are craving.

Flip over for more ways to quickly create signature wing flavours for your menu