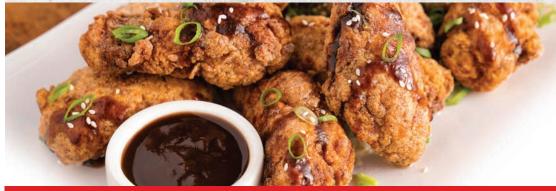

Once item is freshly cooked and hot from the deep-fryer, oven or grill,

simply shake and toss in seasoning for big, bold flavour your guests are craving.

Flip over for more ways to quickly create signature wing flavours for your menu