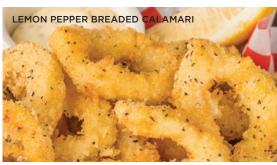

# SPREAD YOUR WINGS FOR ENDLESS FLAVOUR COMBINATIONS

Lawry's Wings Seasonings are for so much more than just wings.

These unique seasoning blends create a delicious, crispy coating that's bursting with flavou

Once item is freshly cooked and hot from the deep-fryer, oven or grill,

simply shake and toss in seasoning for big, bold flavour your guests are craving.

Flip over for more ways to quickly create signature wing flavours for your menu