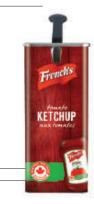

## DISPENSER POUCH

 Handy dispenser serves great ketchup flavour at the push of a pump.

56200-96574 2 x 6 L pouch