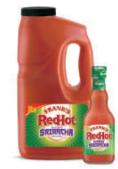

## FRANK'S REDHOT® SRIRACHA CHILI SAUCE

#### 🛕 нот

- Bright heat from the perfect blend of sun-kissed chili pepper and jalapeño
- Balanced by a slight tanginess and a hint of smoke
- Popular flavour of Sriracha from Canada's #1 brand of hot sauce¹

| 56200-89710 | 12 x 354 mL |
|-------------|-------------|
| 56200-91273 | 4 x 1.89 L  |