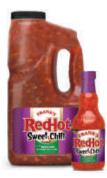

## FRANK'S REDHOT® SWEET CHILI® SAUCE

#### MILE

- Perfectly balanced sweet and spicy kick.
- Features eye-catching, robust bits of authentic Thai chili peppers and real garlic.
- Brings on-trend Asian flavour to your menu.

| 56200-83923 | 12 x 354 mL |
|-------------|-------------|
| 56200-84250 | 4 x 1.89 L  |