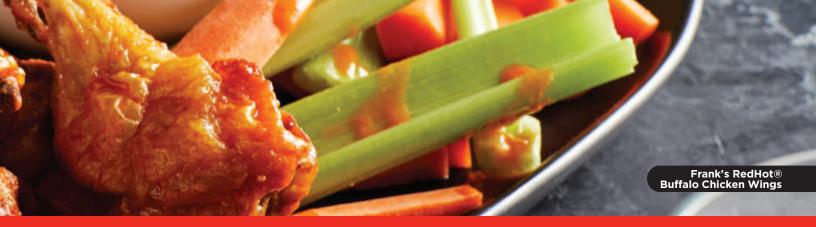

### GIVE YOUR PATRONS WHAT THEY WANT



### FRANK'S REDHOT® BUFFALO SANDWICH SAUCE

#### **MEDIUM**

- Thicker buffalo sauce, ideal for sandwiches, burgers and wraps.
- Doubles as the perfect dipping sauce.

41500-74883 2 x 3.78 L



### FRANK'S REDHOT® STINGIN' HONEY GARLIC™ SAUCE

### MEDIUM

- Classic honey garlic flavour kicked up a notch with the kind of heat only Frank's RedHot® can deliver.
- A bold taste for wings, ribs and everything else.
- Meets increased demand for sweet heat flavour.

| 56200-94201 | 12 x 354 mL |
|-------------|-------------|
| 56200-92824 | 2 x 3.78 L  |



## FRANK'S REDHOT® RAJILI® SAUCE

#### MIL D

- Indian-inspired sauce with exotic spices and just the right balance of sweet, ginger and heat
- So unique, it's a first-of-its-kind hot sauce flavour

| 5